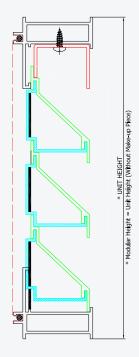

**LV-2-50**System Performance

- Louvre Height: 2400 mm (max)
- Louvre Width: 1200 mm (max)

- Designed so that the ventilation louvres can be installed directly onto the structure or incorporated into **Jalal** window and door sections.
- Manufactured to exacting standards enabling economy to be combined with strength to provide many years of trouble free operation.

 Standard and Heavy Duty louvre blades can be used to provide numerous different ventilation performance possibilities.

- Simple and quick installation method saves time and money in fabrication.