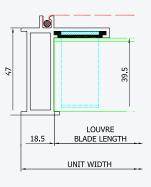

**LV-2-50**System Performance

- Louvre Height: 2400 mm (max)
- Louvre Width: 1200 mm (max)

- Designed so that the ventilation louvres can be installed directly onto the structure or incorporated into **Jalal** window and door sections.
- Manufactured to exacting standards enabling economy to be combined with strength to provide many years of trouble free operation.

 Standard and Heavy Duty louvre blades can be used to provide numerous different ventilation performance possibilities.

- Simple and quick installation method saves time and money in fabrication.