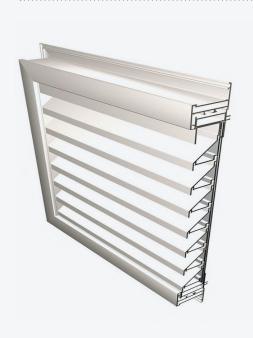

## Aluminium fixed louvre & door system (with insect screen)

As with all **Jalal** systems, the Louvre system is manufactured to exacting standards enabling economy to be combined with strength to give many years of aesthetic, trouble-free operation.

**LV-2-50**System Performance

- Louvre Height: 2400 mm (max)
- Louvre Width: 1200 mm (max)

- Designed so that the ventilation louvres can be installed directly onto the structure or incorporated into **Jalal** window and door sections.
- Manufactured to exacting standards enabling economy to be combined with strength to provide many years of trouble free operation.

 Standard and Heavy Duty louvre blades can be used to provide numerous different ventilation performance possibilities.

- Simple and quick installation method saves time and money in fabrication.